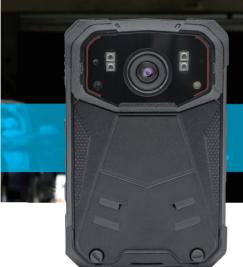

## Judge V9 Body Worn Camera

1

IP68 dust and water resistance

AND SEC

## Judge V9 Body Worn Camera

| Hardware Specifications |                                                                                                               |
|-------------------------|---------------------------------------------------------------------------------------------------------------|
| CPU                     | Snapdragon 625 2.0 Hz, Eight Core                                                                             |
| Band                    | GSM: B2 /B3 / B5 /B8<br>WCDMA: B1 /B5 /B8<br>LTE FDD: B1 /B3 /B5 /B7 /B8 /B28A<br>LTE TDD: B38 /B39 /B40 /B41 |
| Sensor                  | 8MP CMOS sensor                                                                                               |
| Image resolution        | 8M/16M/36M/48M/56M/64M                                                                                        |
| Image Angle             | D: 120°                                                                                                       |
| Lens                    | F2. 4                                                                                                         |
| LCD                     | 320(RGB)*240 Pixels, 2.8 inch                                                                                 |
| Light Compensation      | Infrared light                                                                                                |
| IR-Cut                  | Automatic / Manual, 10 meters                                                                                 |
| Port                    | 3.5mm ear jack * 1                                                                                            |
|                         | Mini-USB * 1                                                                                                  |
| Storage Media           | Built-in SD card 32GB, optional 128GB                                                                         |
| Battery                 | Built-in battery, 70mAH/3.7V & Rechargeable 2500mAh/3.7V                                                      |
| Continuous working time | 7 hours, 1080p 30fps video recording                                                                          |
| Dimension               | 99.8mm×65mm×24.5mm                                                                                            |
| Weight                  | 196g (battery included) & Clip18g                                                                             |
| Working temperature     | −30°C~55°C                                                                                                    |
| Laser positioning light | $\checkmark$                                                                                                  |
| WiFi                    | Support, 802.11a/b/g/n/ac,WiFi                                                                                |
| BT                      | Support EDR2.1 BLE4.1                                                                                         |
| GPS                     | Support GPS /GLONASS /BEIDOU                                                                                  |
| NFC                     | Support                                                                                                       |
| Waterproof              | IP68                                                                                                          |
| Software Specifications |                                                                                                               |
| OS                      | Android 8.1                                                                                                   |
| Startup time            | Less than 100 seconds (From power on to recording)                                                            |
| Snapshot                | JPG, 8M/16M/36M/48M/56M/64M                                                                                   |
| Video recording format  | H.264/H.265                                                                                                   |
| Picture format          | JPEG                                                                                                          |
| Watermark               | ID number/year/month/day/h/m/s                                                                                |
| Audio recording format  | WAV                                                                                                           |
| Log function            | Logs of all operations                                                                                        |
| Parameter settings      | LCD menu                                                                                                      |