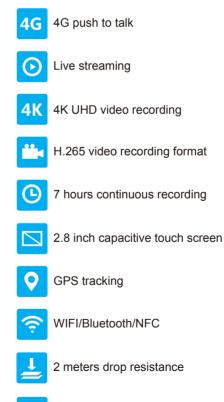

## Judge V9 Body Worn Camera

| Hardware Specifications |                                                                                                               |
|-------------------------|---------------------------------------------------------------------------------------------------------------|
| CPU                     | Snapdragon 625 2.0 Hz, Eight Core                                                                             |
| Band                    | GSM: B2 /B3 / B5 /B8<br>WCDMA: B1 /B5 /B8<br>LTE FDD: B1 /B3 /B5 /B7 /B8 /B28A<br>LTE TDD: B38 /B39 /B40 /B41 |
| Sensor                  | 8MP CMOS sensor                                                                                               |
| Image resolution        | 8M/16M/36M/48M/56M/64M                                                                                        |
| Image Angle             | D: 120°                                                                                                       |
| Lens                    | F2. 4                                                                                                         |
| LCD                     | 320(RGB)*240 Pixels, 2.8 inch                                                                                 |
| Light Compensation      | Infrared light                                                                                                |
| IR-Cut                  | Automatic / Manual, 10 meters                                                                                 |
| Port                    | 3.5mm ear jack * 1                                                                                            |
|                         | Mini-USB * 1                                                                                                  |
| Storage Media           | Built-in SD card 32GB, optional 128GB                                                                         |
| Battery                 | Built-in battery, 70mAH/3.7V & Rechargeable 2500mAh/3.7V                                                      |
| Continuous working time | 7 hours, 1080p 30fps video recording                                                                          |
| Dimension               | 99.8mm×65mm×24.5mm                                                                                            |
| Weight                  | 196g (battery included) & Clip18g                                                                             |
| Working temperature     | −30°C~55°C                                                                                                    |
| Laser positioning light | $\checkmark$                                                                                                  |
| WiFi                    | Support, 802.11a/b/g/n/ac,WiFi                                                                                |
| BT                      | Support EDR2.1 BLE4.1                                                                                         |
| GPS                     | Support GPS /GLONASS /BEIDOU                                                                                  |
| NFC                     | Support                                                                                                       |
| Waterproof              | IP68                                                                                                          |
| Software Specifications |                                                                                                               |
| OS                      | Android 8.1                                                                                                   |
| Startup time            | Less than 100 seconds (From power on to recording)                                                            |
| Snapshot                | JPG, 8M/16M/36M/48M/56M/64M                                                                                   |
| Video recording format  | H.264/H.265                                                                                                   |
| Picture format          | JPEG                                                                                                          |
| Watermark               | ID number/year/month/day/h/m/s                                                                                |
| Audio recording format  | WAV                                                                                                           |
| Log function            | Logs of all operations                                                                                        |
| Parameter settings      | LCD menu                                                                                                      |