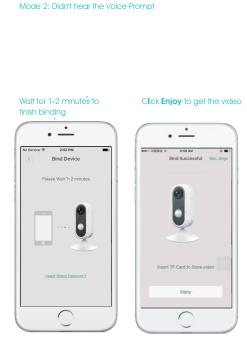

b) Press the on/off button for 3 seconds, then the device boots up.

If 4G SIM card is inserted and detected, network connection will start and yellow

External power use is preferred.

LED flashes slowly.



## •Register by a valid email and set a proper password.

- 3. Create account
- •An validation email will be sent to this email address. Go
- to your mailbox and validate.

  After validation, please return to the sign-in page of APP and log in.



4. Add device















Specifications Quad-core 1.3GHz CPU Megapixels CMOS sensor Image sensor Image resolution 720P (1280\*720), 640\*352 Camera lens F2.0, 109° wide angle Video compression format H.264 Stream self-adaptation (BR: 0 -1Mbps) Video bitrate Frame Rate Max 30fps Audio working mode Two-way talk Audio compression format G.711A (16bit/ 8KHz) WiFi (IEEE802.11b / g / n), 4G (FDD-LTE: B1, B2, B3, B4, B5 / TDD-LTE: B38, B39, Network B40, B41)& 3G (WCDMA: B1, B2, B5, B8) P2P, WLAN Access way TF card (max 32G) Storage LED Three-color LED Snapshot IR night vision APP notification / SMS / Phone call/ Video iOS/Android Working environment -20°C~50°C, Humidity<95%

| OTA          | √                                |
|--------------|----------------------------------|
| Security     | 128bit AES