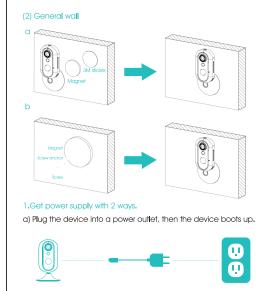

b) Press the on/off button for 3 seconds, then the device boots up.

If 4G SIM card is inserted and detected, network connection will start and yellow

External power use is preferred.

LED flashes slowly.