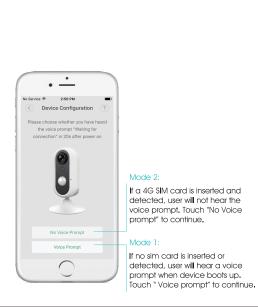

b) Press the on/off button for 3 seconds, then the device boots up.

If 4G SIM card is inserted and detected, network connection will start and yellow

External power use is preferred.

LED flashes slowly.