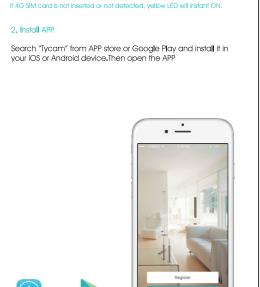

## •Register by a valid email and set a proper password.

- 3. Create account
- •An validation email will be sent to this email address. Go
- to your mailbox and validate.

  After validation, please return to the sign-in page of APP and log in.