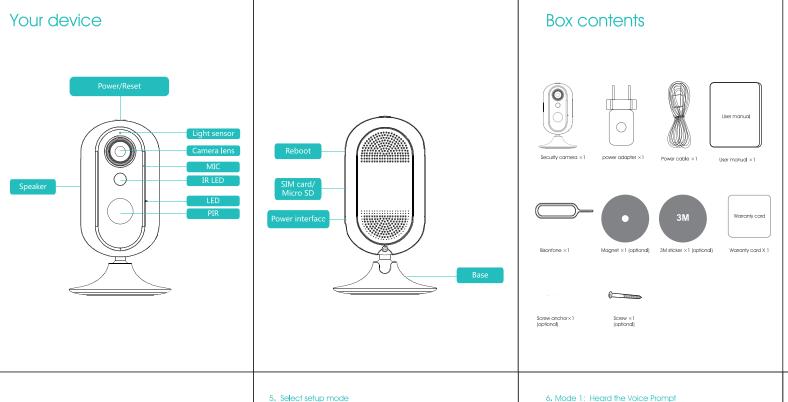

b) Press the on/off button for 3 seconds, then the device boots up.

If 4G SIM card is inserted and detected, network connection will start and yellow

External power use is preferred.

LED flashes slowly.



## •Register by a valid email and set a proper password.

- 3. Create account
- •An validation email will be sent to this email address. Go
- to your mailbox and validate.

  After validation, please return to the sign-in page of APP and log in.



4. Add device















Specifications Quad-core 1.3GHz CPU Megapixels CMOS sensor Image sensor Image resolution 720P (1280\*720), 640\*352 Camera lens F2.0, 109° wide angle Video compression format H.264 Stream self-adaptation (BR: 0 -1Mbps) Video bitrate Frame Rate Max 30fps Audio working mode Two-way talk Audio compression for