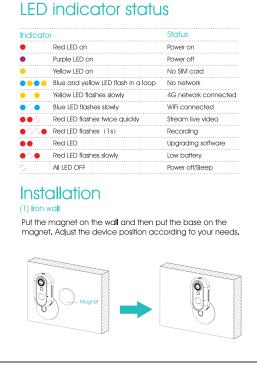

b) Press the on/off button for 3 seconds, then the device boots up.

If 4G SIM card is inserted and detected, network connection will start and yellow

External power use is preferred.

LED flashes slowly.



## •Register by a valid email and set a proper password.

- 3. Create account
- •An validation email will be sent to this email address. Go
- to your mailbox and validate.

  After validation, please return to the sign-in page of APP and log in.



4. Add device















Specifications Quad-core 1.3GHz CPU Megapixels CMOS sensor Image sensor Image resolution 720P (1280\*720), 640\*352 Camera lens F2.0, 109° wide angle Video compression format H.264 Stream self-adaptation (BR: 0 -1Mbps) Video bitrate Frame Rate Max 30fps Audio working mode Two-way talk Audio compression forma