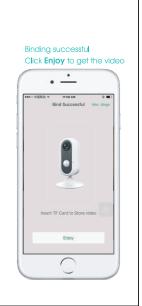

b) Press the on/off button for 3 seconds, then the device boots up.

If 4G SIM card is inserted and detected, network connection will start and yellow

External power use is preferred.

LED flashes slowly.



## •Register by a valid email and set a proper password.

- 3. Create account
- •An validation email will be sent to this email address. Go
- to your mailbox and validate.

  After validation, please return to the sign-in page of APP and log in.



4. Add device















Specifications Quad-core 1.3GHz CPU Megapixels CMOS sensor Image sensor Image resolution 720P (1280\*720), 640\*352 Camera lens F2.0, 109° wide angle Video compression format H.264 Stream self-adaptation (BR: 0 -1Mbps) Video bitrate Frame Rate Max 30fps Audio working mode Two-way talk Audio compression format G.711A (16bit/ 8KHz) WiFi (IEEE802.11b / g / n), 4G (FDD-LTE: B1, B2, B3, B4, B5 / TDD-LTE: B38, B39, Network B40, B41)& 3G (WCDMA: B1, B2, B5, B8) P2P, WLAN Access way TF card (max 32G) Storage LED Three-color LED Snapshot IR night vision APP notification / SMS / Phone call/ Video iOS/Android Working environment -20°C~50°C, Humidity<95%

| OTA          | √                                |
|--------------|----------------------------------|
| Security     | 128bit AES