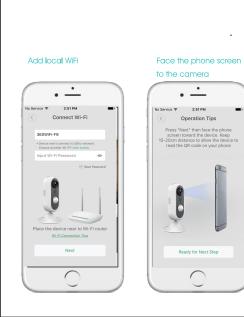

b) Press the on/off button for 3 seconds, then the device boots up.

If 4G SIM card is inserted and detected, network connection will start and yellow

External power use is preferred.

LED flashes slowly.



## •Register by a valid email and set a proper password.

- 3. Create account
- •An validation email will be sent to this email address. Go
- to your mailbox and validate.

  After validation, please return to the sign-in page of APP and log in.



4. Add device















Specifications Quad-core 1.3GHz CPU Megapixels CMOS sensor Image sensor Image resolution 720P (1280\*720), 640\*352 Camera lens F2.0, 109° wide angle Video compression format H.264 Stream self-adaptation (BR: 0 -1Mbps) Video bitrate Frame Rate Max 30fps Audio working mode Two-way talk Audio compression format G.711A (16bit/ 8KHz) WiFi (IEEE802.11b / g / n), 4G (FDD-LTE: B1, B2, B3, B4, B5 / TDD-LTE: B38, B39, Network B40, B41)& 3G (WCDMA: B1, B2, B5, B8) P2P, WLAN Access way TF card (max 32G) Storage LED Three-color LED Snapshot IR night vision APP notification / SMS / Phone call/ Video iOS/Android Working environment -20°C~50°C, Humidity<95%

| OTA          | √                                |
|--------------|----------------------------------|
| Security     | 128bit AES