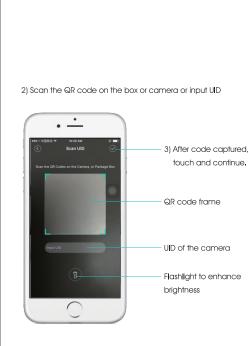

4. Add device

Specifications Quad-core 1.3GHz CPU Megapixels CMOS sensor Image sensor Image resolution 720P (1280\*720), 640\*352 Camera lens F2.0, 109° wide angle Video compression format H.264 Stream self-adaptation (BR: 0 -1Mbps) Video bitrate Frame Rate Max 30fps Audio working mode Two-way talk Audio compression format G.711A (16bit/ 8KHz) WiFi (IEEE802.11b / g / n), 4G (FDD-LTE: B1, B2, B3, B4, B5 / TDD-LTE: B38, B39, Network B40, B41)& 3G (WCDMA: B1, B2, B5, B8) P2P, WLAN Access way TF card (max 32G) Storage LED Three-color LED Snapshot IR night vision APP notification / SMS / Phone call/ Video iOS/Android Working environment -20°C~50°C, Humidity<95%