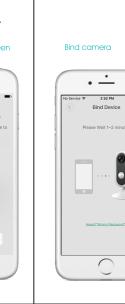

b) Press the on/off button for 3 seconds, then the device boots up.

If 4G SIM card is inserted and detected, network connection will start and yellow

External power use is preferred.

LED flashes slowly.



## •Register by a valid email and set a proper password.

- 3. Create account
- •An validation email will be sent to this email address. Go
- to your mailbox and validate.

  After validation, please return to the sign-in page of APP and log in.



4. Add device















Specifications Quad-core 1.3GHz CPU Megapixels CMOS sensor Image sensor Image resolution 720P (1280\*720), 640\*352 Camera lens F2.0, 109° wide angle Video compression format H.264 Stream self-adaptation (BR: 0 -1Mbps) Video bitrate Frame Rate Max 30fps Audio working mode Two-way talk Audio compression format G.711A (16bit/ 8KHz) WiFi (IEEE802.11b / g / n), 4G (FDD-LTE: B1, B2, B3, B4, B5 / TDD-LTE: B38, B39, Network B40, B41)& 3G (WCDMA: B1, B2, B5, B8) P2P, WLAN Access way TF card (max 32G) Storage LED Three-color LED Snapshot IR night vision APP notification / SMS / Phone call/ Video iOS/Android Working environment -20°C~50°C, Humidity<95%

| OTA          | √                                |
|--------------|----------------------------------|
| Security     | 128bit AES